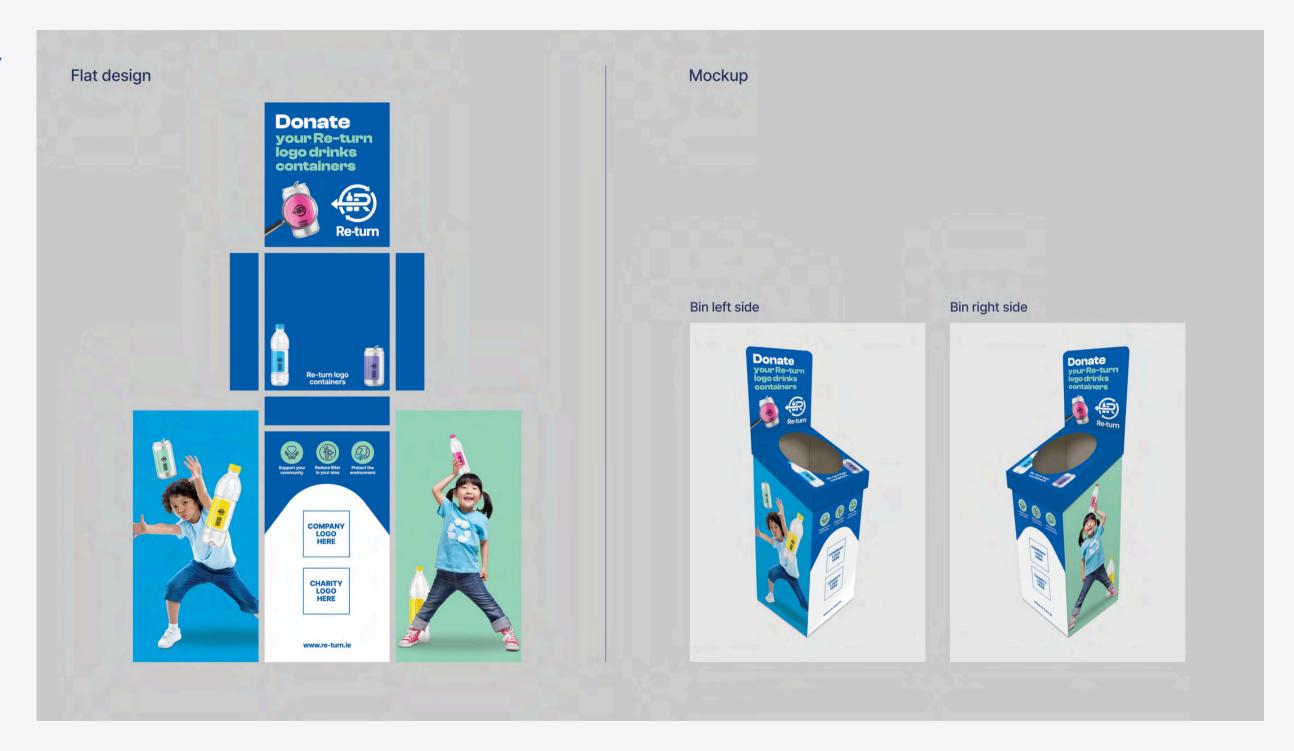

#### Support Our Charity Bin Surround

The Support Our Charity Bin Surround can be used by businesses who have decided to partake in their own donation charity initiative.

By donating their empty, Re-turn logo drink containers, employees are donating the deposits charged on plastic bottles/cans toward their selected charity.

The suggested dimensions for the bin surround is 40cm in width, 100cm in height, and 30cm for the top "Donate" piece.

#### **Access the printing files below:**

Click here for Dropbox
Click here for WeTransfer

Please note, these files can only be accessed by a commercial printer.