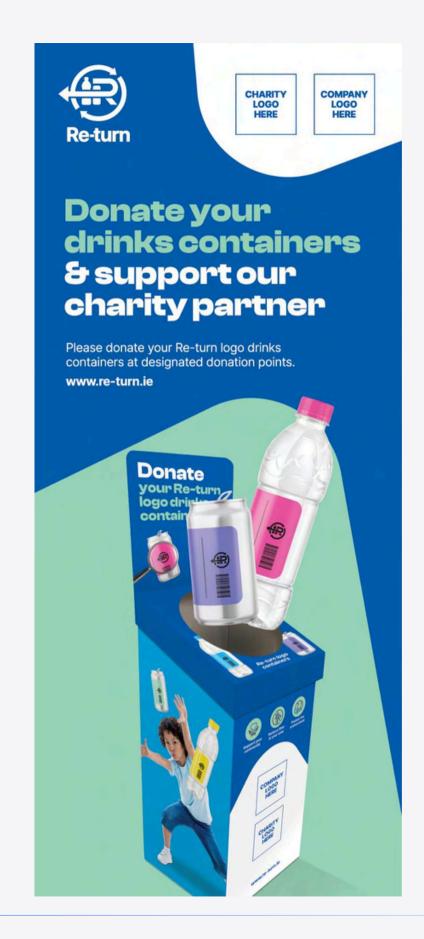

## Support Our Charity Pull-Up

The Support Our Charity Pull-Up informs employees of the initiative the business/organisation has decided to partake in, and encourages to get involved. Their logo can also be incorporated into the design at the top right.

The suggested dimensions for the pullup is 99cm in width, and 200cm in height. A commerical printer will suggest dimensions.