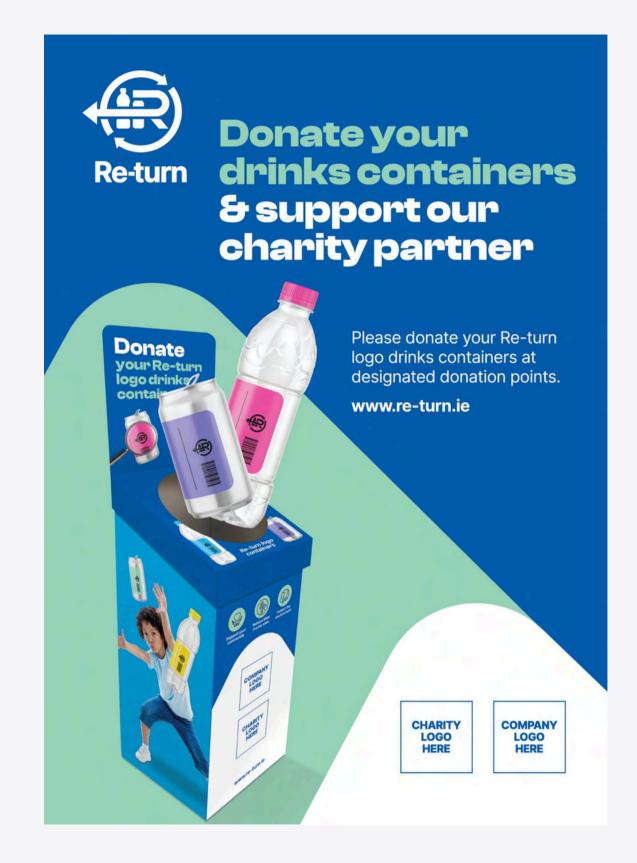

### Support Our Charity Poster

The Support Our Charity Poster can be printed on a standard printer in the office or at home.

This poster informs employees of the initiative the company has decided to partake in, and encourages to get involved.

The suggested dimensions for the poster is a standard A3/A4.

Please <u>click here</u> to access the printing file.