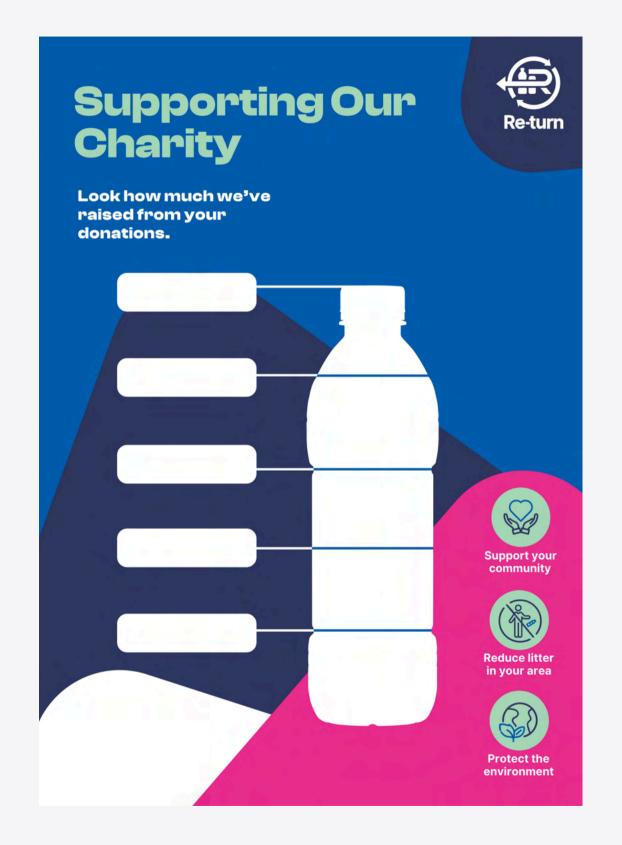

### Support Our Charity Barometer Poster

The Support Our Charity Barometer
Poster informs employees of how much
the business/organisation has raised
since partaking in their initiative.

The suggested dimensions for the poster is a standard A3/A4 and can be printed on a standard printer in the office or at home.

Please <u>click here</u> to access the printing file.