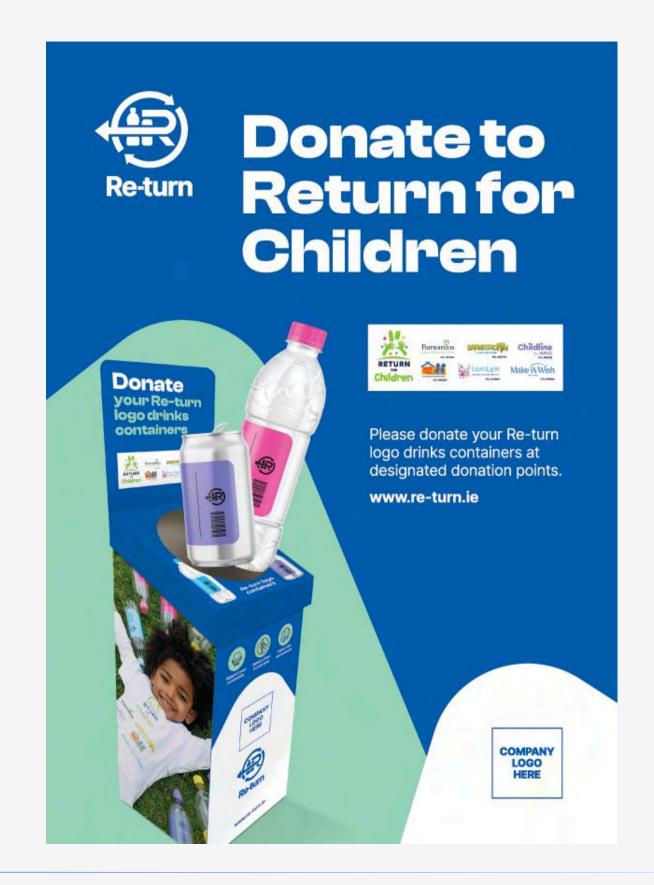

## Return for Children Poster

The Return for Children Poster can be printed on a standard printer in the office or at home.

This poster informs employees of the initiative the company has decided to partake in, and encourages to get involved.

The suggested dimensions for the poster is a standard A3/A4.

Please <u>click here</u> to access the printing file.