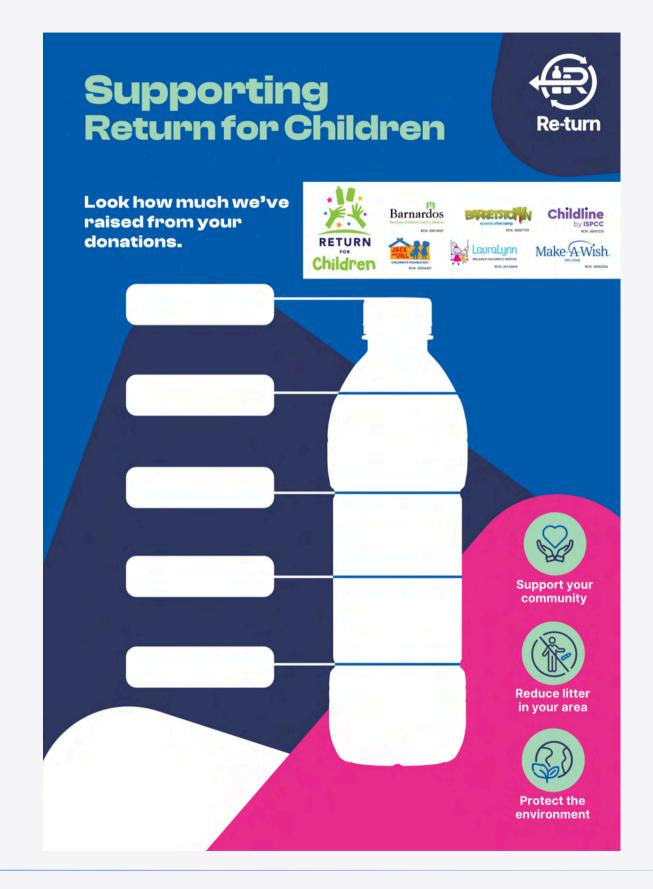

### Return for Children Barometer Poster

The Return for Children Barometer
Poster informs employees of how much
the business/organisation has raised
since partaking in the initiative.

The suggested dimensions for the poster is a standard A3/A4 and can be printed on a standard printer in the office or at home.

Please <u>click here</u> to access the printing file.