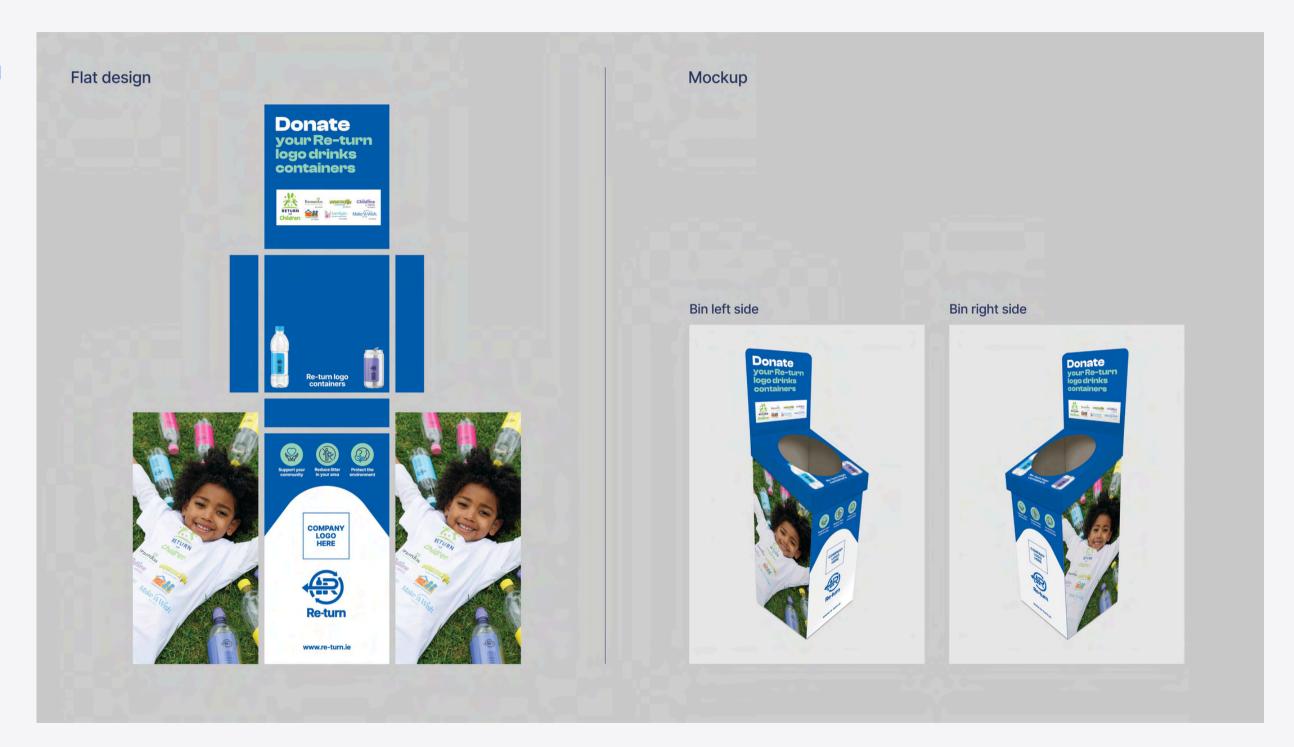

#### Return for Children Bin Surround

The Return for Children Bin Surround can be used by businesses who have decided to partake in Re-turn's "Return for Children" initiative.

By donating their empty, Re-turn logo drink containers, employees are donating the deposits charged on plastic bottles/cans toward six national children's charities.

The suggested dimensions for the bin surround is 40cm in width, 100cm in height, and 30cm for the top "Donate" piece.

#### **Access the printing files below:**

Click here for Dropbox
Click here for WeTransfer

Please note, these files can only be accessed by a commercial printer.