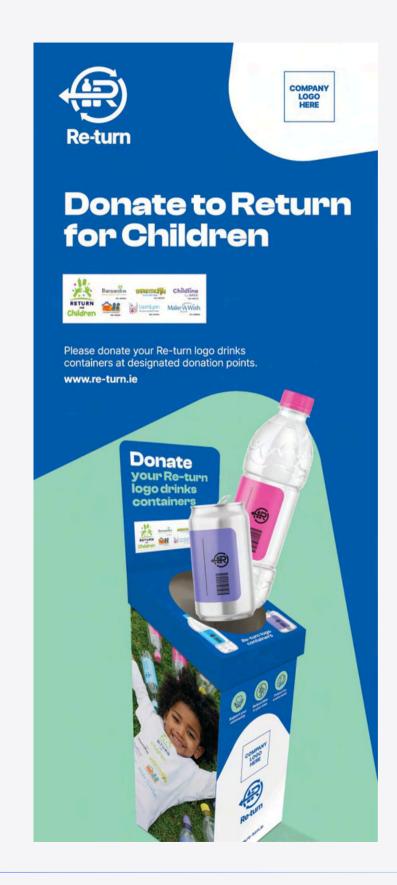

# Return for Children Pull-Up

The Return for Children Pull-Up informs employees of the initiative the business/organisation has decided to partake in, and encourages to get involved. Their logo can also be incorporated into the design at the top right.

The suggested dimensions for the pullup is 99cm in width, and 200cm in height. A commercial printer will suggest dimensions.