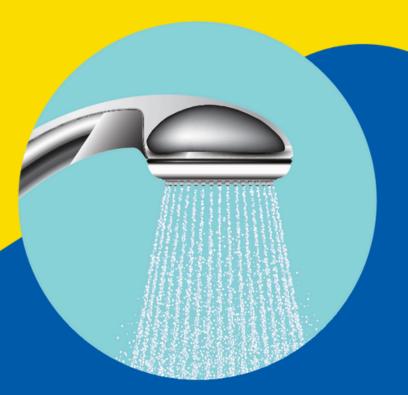

### Did you know?

Did you know recycling 100 drinks containers saves 479 litres of water. Which is the equivalent of showering for 57 minutes.

Learn more at www.return.ie