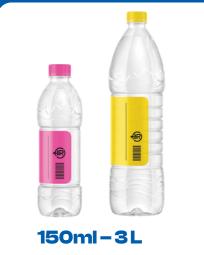

#### **PET Plastic bottles**

Reduce litter in your area

Protect the environment

We'll raise 15 cent from every drink container between 150ml – 500ml.

We'll raise 25 cent from every drink container over 500ml – 3 Litres.