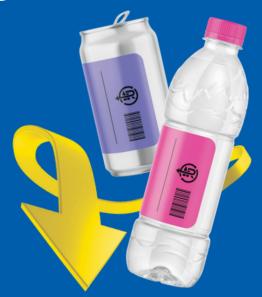

Only drinks containers with a Re-turn logo are included in the Deposit Return Scheme