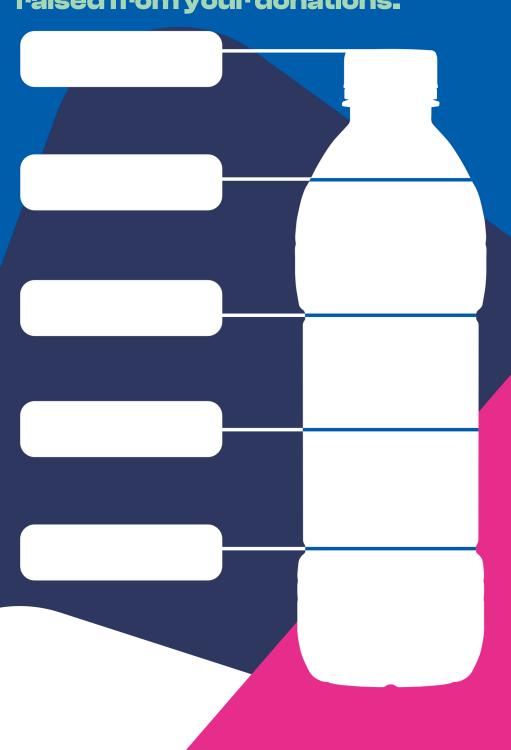

Thank You. Look how much we've raised from your donations.

Raise money for your school

Reduce litter in your area

Protect the environment

Donate your Re-turn logo drinks containers here

**Details:** 

Raise money for your school

Reduce litter in your area

Protect the environment

Donate your Re-turn logo drinks containers here

**Details:** 

Raise money for your school

Reduce litter in your area

Protect the environment

Re-turn

Donate your Re-turn logo drinks containers here

**Details:**