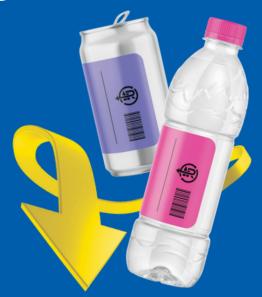

Only drinks containers with a Re-turn logo are included in the Deposit Return Scheme

#### **PET Plastic bottles**

Reduce litter in your area

Protect the environment

We'll raise 15 cent from every drink container between 150ml – 500ml.

We'll raise 25 cent from every drink container over 500ml – 3 Litres.