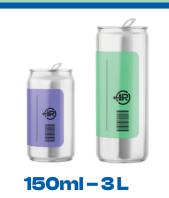

#### **PET Plastic bottles**

Aluminium/steel cans

Reduce litter in your area

Protect the environment

We'll raise 15 cent from every drink container between 150ml – 500ml.

We'll raise 25 cent from every drink container over 500ml – 3 Litres.

#### **PET Plastic bottles**

150ml-3L

Aluminium/steel cans

Support your community

Reduce litter in your area

Protect the environment

We'll raise 15 cent from every drink container between 150ml – 500ml.

We'll raise 25 cent from every drink container over 500ml – 3 Litres.