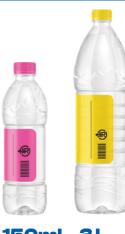

#### **PET Plastic bottles**

Aluminium/steel cans

Reduce litter in your area

Protect the environment

We'll raise 15 cent from every drink container between 150ml – 500ml.

We'll raise 25 cent from every drink container over 500ml – 3 Litres.

#### **PET Plastic bottles**

150ml-3L

Aluminium/steel cans

Support your community

Reduce litter in your area

Protect the environment

We'll raise 15 cent from every drink container between 150ml – 500ml.

We'll raise 25 cent from every drink container over 500ml – 3 Litres.