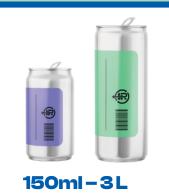

#### **PET Plastic bottles**

Aluminium/steel cans

Reduce litter in your area

Protect the environment

We'll raise 15 cent from every drink container between 150ml – 500ml.

We'll raise 25 cent from every drink container over 500ml – 3 Litres.

Only drinks containers with a Re-turn logo are included in the Deposit Return Scheme

What's included in the Deposit Return Scheme?

#### **PET Plastic bottles**

150ml-3L

Aluminium/steel cans

Support your community

Reduce litter in your area

Protect the environment

We'll raise 15 cent from every drink container between 150ml – 500ml.

We'll raise 25 cent from every drink container over 500ml – 3 Litres.

Only drinks containers with a Re-turn logo are included in the Deposit Return Scheme