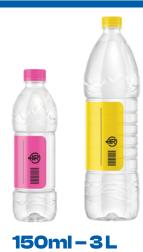

#### **PET Plastic bottles**

Aluminium/steel cans

Reduce litter in your area

Protect the environment

We'll raise 15 cent from every drink container between 150ml – 500ml.

We'll raise 25 cent from every drink container over 500ml – 3 Litres.

Only drinks containers with a Re-turn logo are included in the Deposit Return Scheme

What's included in the Deposit Return Scheme?

#### **PET Plastic bottles**

150ml-3L

Aluminium/steel cans

Support your community

Reduce litter in your area

Protect the environment

We'll raise 15 cent from every drink container between 150ml – 500ml.

We'll raise 25 cent from every drink container over 500ml – 3 Litres.

Only drinks containers with a Re-turn logo are included in the Deposit Return Scheme