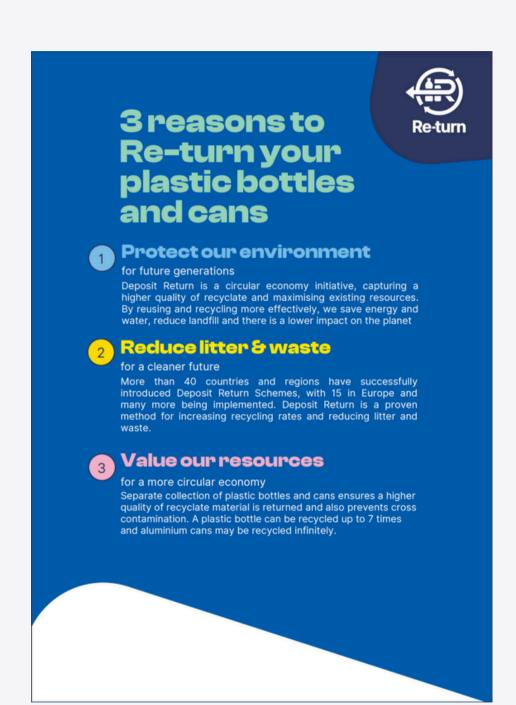

## 3 Reasons Why Poster

The 3 Reasons Why Poster can be printed on a standard printer in the office or at home.

This poster gives and awareness to students on the impact of depositing their empty bottles/cans, in energy and water saving terms.

The suggested dimensions for the poster is a standard A3/A4.