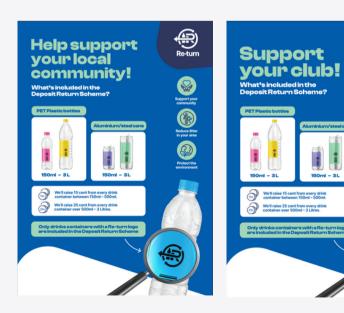

## What's Included Poster

The What's Included can be printed on a standard printer in the office or at home.

This poster informs those involved in community and club initiatives of what is included in the Deposit Return Scheme and how much can be raised from each container donated to the fundraising initiative,.

The suggested dimensions for the poster is a standard A3/A4.