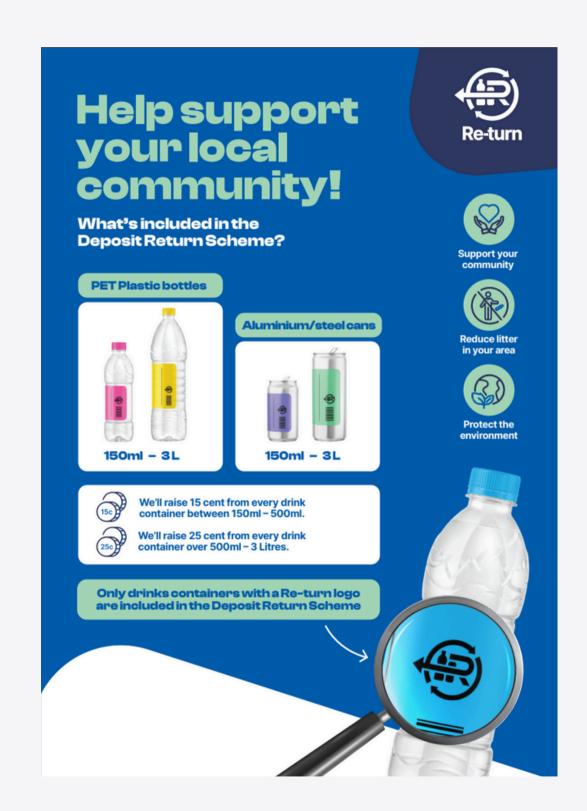

## What's Included Poster

The What's Included can be printed on a standard printer in the office or at home.

This poster informs those involved in community and club initiatives of what is included in the Deposit Return Scheme and how much can be raised from each container donated to the fundraising initiative,.

The suggested dimensions for the poster is a standard A3/A4.