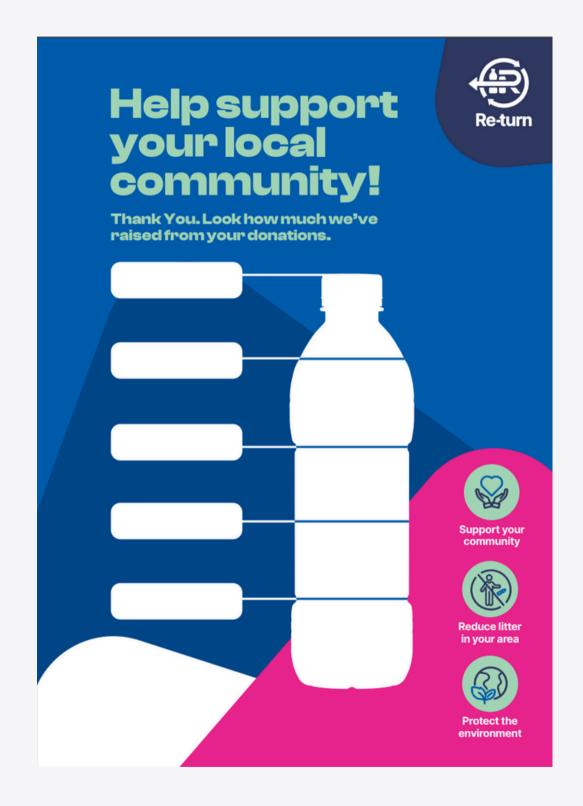

## **Barometer Posters**

The Barometer Poster for community and club initiatives can be printed on a standard printer in the office or at home.

This poster informs those involved in community and club initiatives how much has been raised by the efforts of all those involved within the fundraising initiative.

The suggested dimensions for the poster is a standard A3/A4.