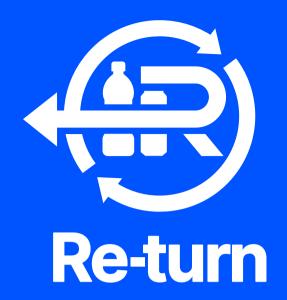

## 3 Reasons Why Poster

The 3 Reasons Why Poster can be printed on a standard printer in the office or at home.

This poster gives and awareness to students on the impact of depositing their empty bottles/cans, in energy and water saving terms.

The suggested dimensions for the poster is a standard A3/A4.