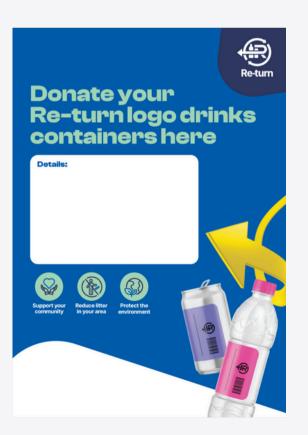

## **Community Collection Poster**

The Community's Collection Poster can be printed on a standard printer in the office or at home.

This poster can be used to inform those involved within the community fundraising initiative where/what they are donating their empty Re-turn logo drink containers toward.

The suggested dimensions for the poster is a standard A3/A4.