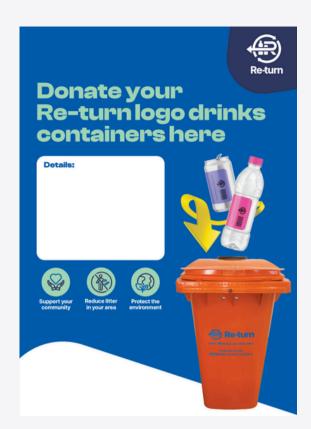

## **Community Collection Poster**

The Community's Collection Poster can be printed on a standard printer in the office or at home.

This poster can be used to inform those involved within the community fundraising initiative where/what they are donating their empty Re-turn logo drink containers toward.

The suggested dimensions for the poster is a standard A3/A4.