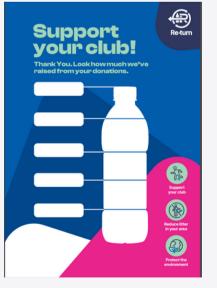

## **Barometer Posters**

The Barometer Poster for community and club initiatives can be printed on a standard printer in the office or at home.

This poster informs those involved in community and club initiatives how much has been raised by the efforts of all those involved within the fundraising initiative.

The suggested dimensions for the poster is a standard A3/A4.