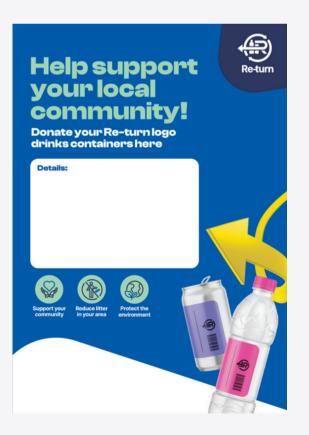

## Support vour club! Donate your Re-turn logo drinks containers here Support Reduce litter your clab Protect the environment

## **Community Collection Poster**

The Community's Collection Poster can be printed on a standard printer in the office or at home.

This poster can be used to inform those involved within the community fundraising initiative where/what they are donating their empty Re-turn logo drink containers toward.

The suggested dimensions for the poster is a standard A3/A4.