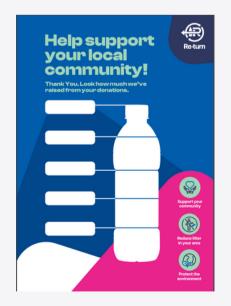

## **Barometer Posters**

The Barometer Poster for community and club initiatives can be printed on a standard printer in the office or at home.

This poster informs those involved in community and club initiatives how much has been raised by the efforts of all those involved within the fundraising initiative.

The suggested dimensions for the poster is a standard A3/A4.