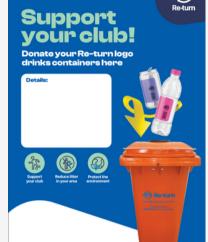

## **Community Collection Poster**

The Community's Collection Poster can be printed on a standard printer in the office or at home.

This poster can be used to inform those involved within the community fundraising initiative where/what they are donating their empty Re-turn logo drink containers toward.

The suggested dimensions for the poster is a standard A3/A4.

## Support vour club! Donate your Re-turn logo drinks containers here Support Reduce litter your clab Protect the environment