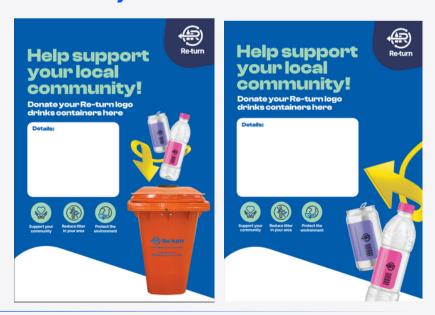

## **Community Collection Poster**

The Community's Collection Poster can be printed on a standard printer in the office or at home.

This poster can be used to inform those involved within the community fundraising initiative where/what they are donating their empty Re-turn logo drink containers toward.

The suggested dimensions for the poster is a standard A3/A4.