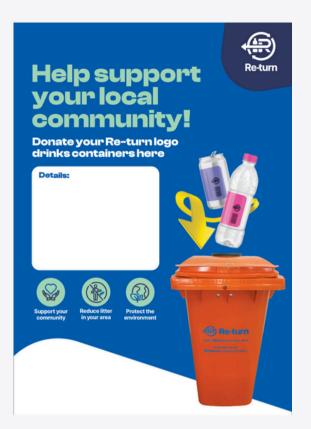

## Support vour club! Donate your Re-turn logo drinks containers here Support Reduce litter your clab Protect the environment

## **Community Collection Poster**

The Community's Collection Poster can be printed on a standard printer in the office or at home.

This poster can be used to inform those involved within the community fundraising initiative where/what they are donating their empty Re-turn logo drink containers toward.

The suggested dimensions for the poster is a standard A3/A4.