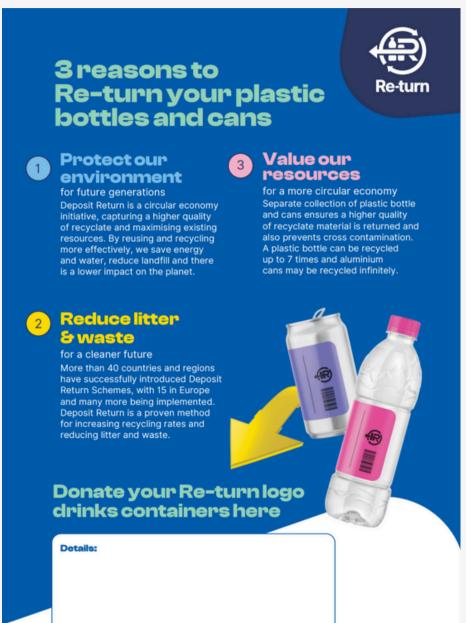

## **Community Collection Poster**

The Community's Collection Poster can be printed on a standard printer in the office or at home.

This poster can be used to inform those involved within the community fundraising initiative where/what they are donating their empty Re-turn logo drink containers toward.

The suggested dimensions for the poster is a standard A3/A4.