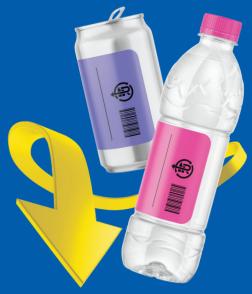

#### **PET Plastic bottles**

### PET Plastic bottles

Only drinks containers with a Re-turn logo are included in the Deposit Return Scheme

What's included in the Deposit Return Scheme?

Only drinks containers with a Re-turn logo are included in the Deposit Return Scheme