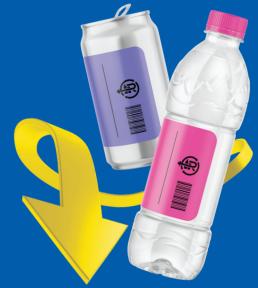

#### **PET Plastic bottles**

### Aluminium/steel cans

Support your club

Reduce litter in your area

Protect the environment

We'll raise 15 cent from every drink container between 150ml – 500ml.

We'll raise 25 cent from every drink container over 500ml – 3 Litres.

Only drinks containers with a Re-turn logo are included in the Deposit Return Scheme

What's included in the Deposit Return Scheme?

### PET Plastic bottles

#### Aluminium/steel cans

Reduce litter in your area

Protect the environment

We'll raise 15 cent from every drink container between 150ml – 500ml.

We'll raise 25 cent from every drink container over 500ml – 3 Litres.

Only drinks containers with a Re-turn logo are included in the Deposit Return Scheme