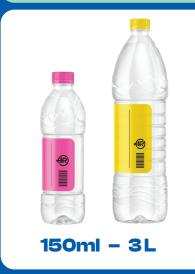

e energy and water, reduce landfill and there is a lower impact on the planet.

Walue our resources

for a more circular economy
Separate collection of plastic bottle
and cans ensures a higher quality
of recyclate material is returned and
also prevents cross contamination.
A plastic bottle can be recycled
up to 7 times and aluminium
cans may be recycled infinitely.

Reduce litter
Swaste

for a cleaner future

More than 40 countries and regions have successfully introduced Deposit Return Schemes, with 15 in Europe and many more being implemented. Deposit Return is a proven method for increasing recycling rates and reducing litter and waste.



Donate your Re-turn logo drinks containers here

## Support your club!

What's included in the Deposit Return Scheme?

#### **PET Plastic bottles**



### Aluminium/steel cans







Support your club



Reduce litter in your area



Protect the environment



We'll raise 15 cent from every drink container between 150ml – 500ml.



We'll raise 25 cent from every drink container over 500ml – 3 Litres.

Only drinks containers with a Re-turn logo are included in the Deposit Return Scheme



What's included in the Deposit Return Scheme?

### PET Plastic bottles



#### Aluminium/steel cans









Reduce litter in your area



Protect the environment



We'll raise 15 cent from every drink container between 150ml – 500ml.



We'll raise 25 cent from every drink container over 500ml – 3 Litres.

Only drinks containers with a Re-turn logo are included in the Deposit Return Scheme





## Support your club!

Donate your Re-turn logo drinks c