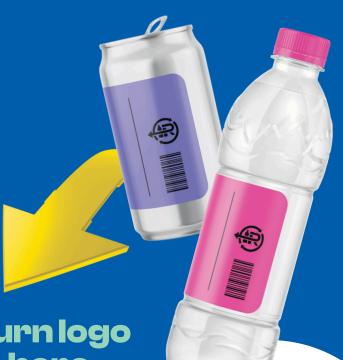

Donate your Re-turn logo drinks containers here

Only drinks containers with a Re-turn logo are included in the Deposit Return Scheme

What's included in the Deposit Return Scheme?

Only drinks containers with a Re-turn logo are included in the Deposit Return Scheme

## Donate your Re-turn logo drinks containers here