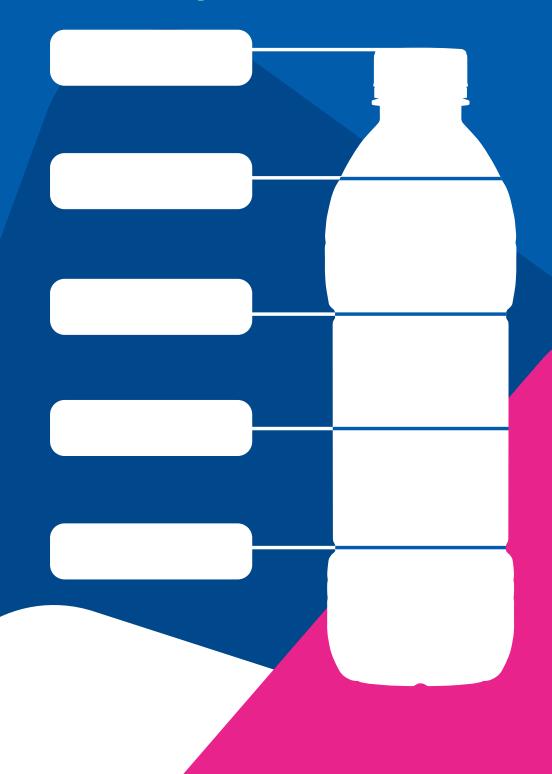

Protect the environment









Donate your Re-turn logo drinks containers here



Support your community



Reduce litter in your area



Protect the environment





Donate your Re-turn logo drinks containers here



Support your community



Reduce litter in your area



Protect the environment









## Donate your Re-turn logo drinks containers here



Support your community



Reduce litter in your area



Protect the environment





## Donate your Re-turn logo drinks containers here

### **Details:**



community



Reduce litter in your area



Protect the environment









Thank You. Look how much we've raised from your donations.





Support your club



Reduce litter in your area



Protect the environment



Thank You. Look how much we've raised from your donations.





Support your community



Reduce litter in your area



Protect the environment