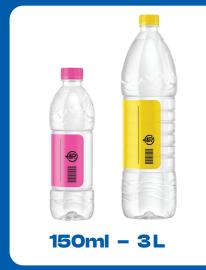

e than 40 countries and regions have successfully introduced Deposit Return Schemes, with 15 in Europe and many more being implemented. Deposit Return is a proven method for increasing recycling rates and reducing litter and waste.



Donate your Re-turn logo drinks containers here

## Support your club!

What's included in the Deposit Return Scheme?

#### **PET Plastic bottles**



### Aluminium/steel cans







Support your club



Reduce litter in your area



Protect the environment



We'll raise 15 cent from every drink container between 150ml – 500ml.



We'll raise 25 cent from every drink container over 500ml – 3 Litres.

Only drinks containers with a Re-turn logo are included in the Deposit Return Scheme



What's included in the Deposit Return Scheme?

### PET Plastic bottles



#### Aluminium/steel cans









Reduce litter in your area



Protect the environment



We'll raise 15 cent from every drink container between 150ml – 500ml.



We'll raise 25 cent from every drink container over 500ml – 3 Litres.

Only drinks containers with a Re-turn logo are included in the Deposit Return Scheme





## Support your club!

Donate your Re-turn logo drinks containers here



Support your club



Reduce litter in your area



Protect the environment





# Support your club!

Donate your Re-turn logo drinks containers here



Support vour club



Reduce litter in your area



Protect the environment









Donate your Re-turn logo drinks containers here



Support your community



Reduce litter in your area



Protect the environment





Donate your Re-turn logo