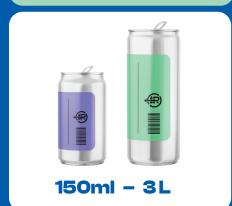

### Aluminium/steel cans

Support your club

Reduce litter in your area

Protect the environment

We'll raise 15 cent from every drink container between 150ml – 500ml.

We'll raise 25 cent from every drink container over 500ml – 3 Litres.

#### Aluminium/steel cans

Reduce litter in your area

Protect the environment

We'll raise 15 cent from every drink container between 150ml – 500ml.

We'll raise 25 cent from every drink container over 500ml – 3 Litres.