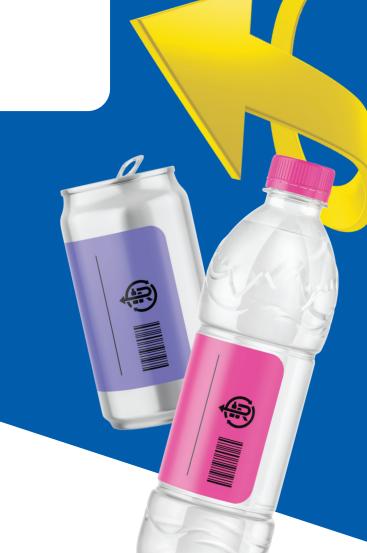

#### **PET Plastic bottles**

### PET Plastic bottles

Only drinks containers with a Re-turn logo are included in the Deposit Return Scheme

What's included in the Deposit Return Scheme?

Only drinks containers with a Re-turn logo are included in the Deposit Return Scheme