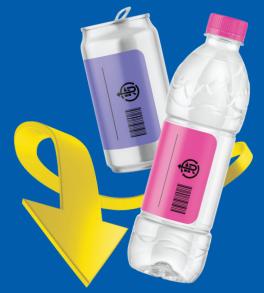

Litres.

Only drinks containers with a Re-turn logo are included in the Deposit Return Scheme



What's included in the Deposit Return Scheme?

### PET Plastic bottles



#### Aluminium/steel cans









Reduce litter in your area



Protect the environment



We'll raise 15 cent from every drink container between 150ml – 500ml.



We'll raise 25 cent from every drink container over 500ml – 3 Litres.

Only drinks containers with a Re-turn logo are included in the Deposit Return Scheme





## Support your club!

Donate your Re-turn logo drinks containers here



Support your club



Reduce litter in your area



Protect the environment





# Support your club!

Donate your Re-turn logo drinks containers here



Support vour club



Reduce litter in your area



Protect the environment









Donate your Re-turn logo drinks containers here



Support your community



Reduce litter in your area



Protect the environment





Donate your Re-turn logo drinks containers here



Support your community



Reduce litter in your area



Protect the environment









## Donate your Re-turn logo drinks containers here



Support your community



Reduce litter in your area



Protect the environment





## Donate your Re-turn logo drinks containers here

### **Details:**



community



Reduce litter in your area



Protect the environment









Thank You. Look how much we've raised from your donations.





Support your club



Reduce litter in your area



Protect the environment



Thank You. Look how much we've raised from your donations.





Support your community