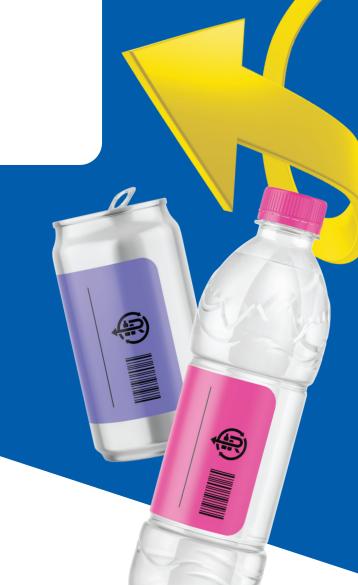

#### **PET Plastic bottles**

### Aluminium/steel cans

Support your club

Reduce litter in your area

Protect the environment

We'll raise 15 cent from every drink container between 150ml – 500ml.

We'll raise 25 cent from every drink container over 500ml – 3 Litres.

### PET Plastic bottles

#### Aluminium/steel cans

Reduce litter in your area

Protect the environment

We'll raise 15 cent from every drink container between 150ml – 500ml.

We'll raise 25 cent from every drink container over 500ml – 3 Litres.