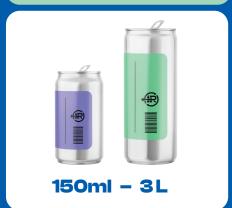

### Aluminium/steel cans

Support your club

Reduce litter in your area

Protect the environment

We'll raise 15 cent from every drink container between 150ml – 500ml.

We'll raise 25 cent from every drink container over 500ml – 3 Litres.

#### Aluminium/steel cans

Reduce litter in your area

Protect the environment

We'll raise 15 cent from every drink container between 150ml – 500ml.

We'll raise 25 cent from every drink container over 500ml – 3 Litres.