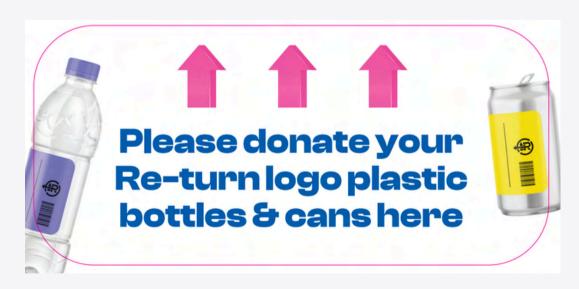

## **Directional Signage**

There are three variations of Directional Signage Posters available; the Orange Bin, the Bin Surround and the Bottle and Can poster if Re-turn bins are not being used at an event.

All signage points in 4 different locations, indicating to the event-goer the closest donation point to them.

The suggested dimensions for the directional signage poster is a standard A4.

Please <u>click here</u> to access the printing file.

# Donate your Re-turn logo drinks containers here