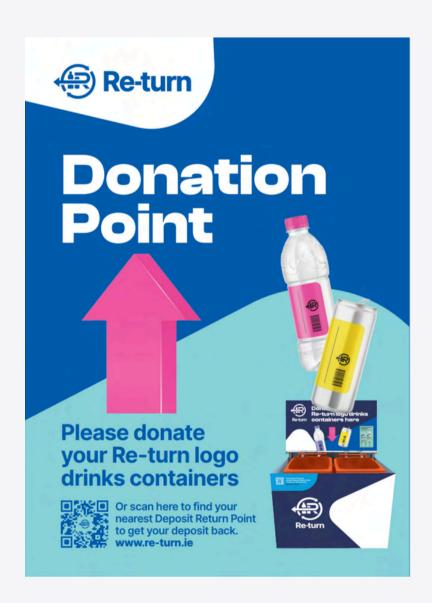

## **Directional Signage**

There are three variations of Directional Signage Posters available; the Orange Bin, the Bin Surround and the Bottle and Can poster if Re-turn bins are not being used at an event.

All signage points in 4 different locations, indicating to the event-goer the closest donation point to them.

The suggested dimensions for the directional signage poster is a standard A4.

Please <u>click here</u> to access the printing file.