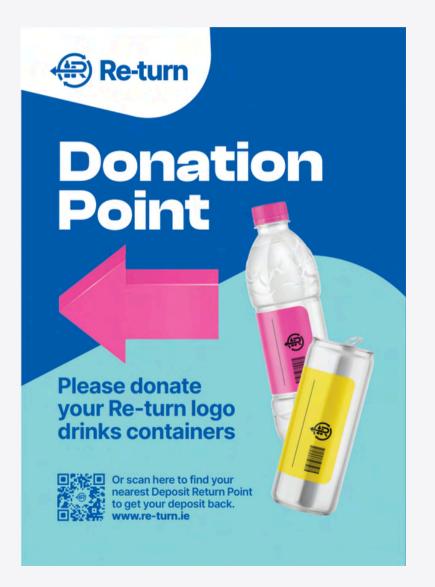

## **Directional Signage**

There are three variations of Directional Signage Posters available; the Orange Bin, the Bin Surround and the Bottle and Can poster if Re-turn bins are not being used at an event.

All signage points in 4 different locations, indicating to the event-goer the closest donation point to them.

The suggested dimensions for the directional signage poster is a standard A4.

Please <u>click here</u> to access the printing file.