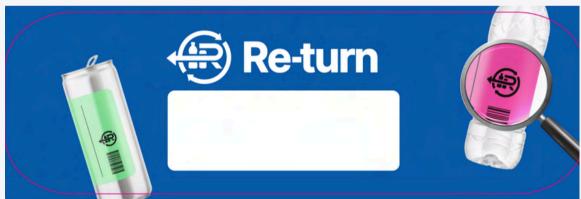

## Re-turn Bin Sticker Artwork

The Re-turn Bin Sticker Artwork can be used to stick onto donation bins at events. They can be alternated between designs in regard to deposits donated toward Return for Children or the event's own selected charity.

The suggested dimensions for the Bin Stickers is 352 x 132mm.

Please <u>click here</u> to access the printing file.