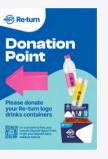

## **Directional Signage**

There are three variations of Directional Signage Posters available; the Orange Bin, the Bin Surround and the Bottle and Can poster if Re-turn bins are not being used at an event.

All signage points in 4 different locations, indicating to the event-goer the closest donation point to them.

The suggested dimensions for the directional signage poster is a standard A4.

Please <u>click here</u> to access the printing file.