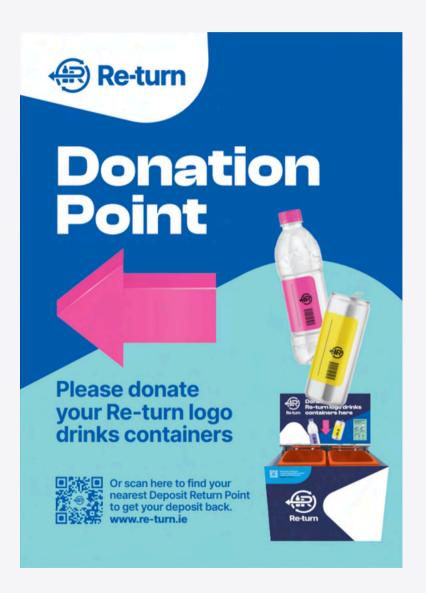

## **Directional Signage**

There are three variations of Directional Signage Posters available; the Orange Bin, the Bin Surround and the Bottle and Can poster if Re-turn bins are not being used at an event.

All signage points in 4 different locations, indicating to the event-goer the closest donation point to them.

The suggested dimensions for the directional signage poster is a standard A4.

Please <u>click here</u> to access the printing file.