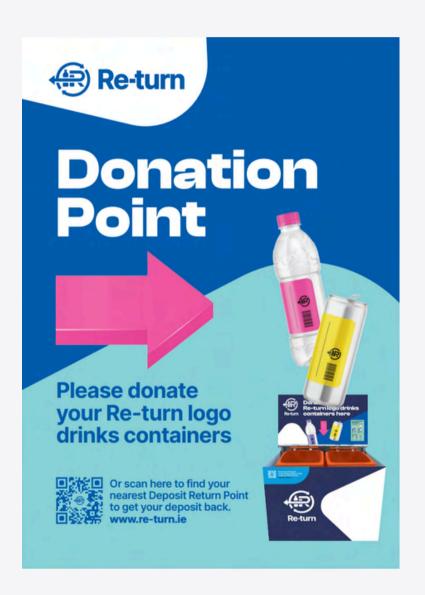

## **Directional Signage**

There are three variations of Directional Signage Posters available; the Orange Bin, the Bin Surround and the Bottle and Can poster if Re-turn bins are not being used at an event.

All signage points in 4 different locations, indicating to the event-goer the closest donation point to them.

The suggested dimensions for the directional signage poster is a standard A4.

Please <u>click here</u> to access the printing file.