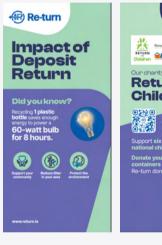

# **Stats Toblerone Table Talkers**

There are four variations of this table talker which include the impact of the Deposit Return Scheme on saving water and electricity.

The suggested dimensions for the Toblerone Table Talkers is 99mm x 210mm by a tri-fold.

## Stats Toblerone Stands

There are four variations of this table talker which include the impact of the Deposit Return Scheme on saving water and electricity.

The suggested dimensions for the Toblerone Table Talkers is 990mm x 2100mm by a tri-fold.