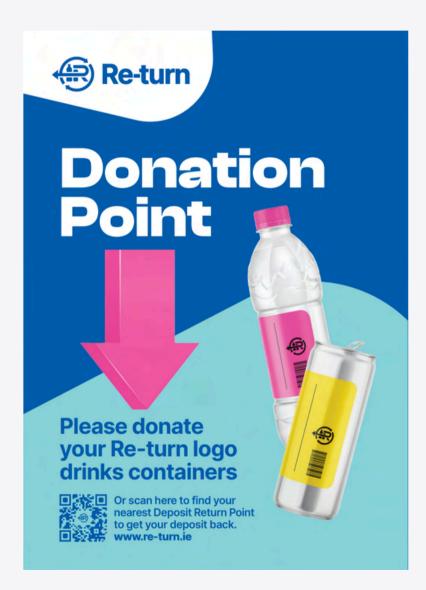

## **Directional Signage**

There are three variations of Directional Signage Posters available; the Orange Bin, the Bin Surround and the Bottle and Can poster if Re-turn bins are not being used at an event.

All signage points in 4 different locations, indicating to the event-goer the closest donation point to them.

The suggested dimensions for the directional signage poster is a standard A4.

Please <u>click here</u> to access the printing file.