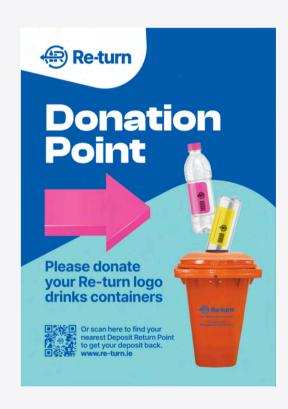

## **Directional Signage**

There are three variations of Directional Signage Posters available; the Orange Bin, the Bin Surround and the Bottle and Can poster if Re-turn bins are not being used at an event.

All signage points in 4 different locations, indicating to the event-goer the closest donation point to them.

The suggested dimensions for the directional signage poster is a standard A4.

Please <u>click here</u> to access the printing file.

# Donate your Re-turn logo drinks containers here