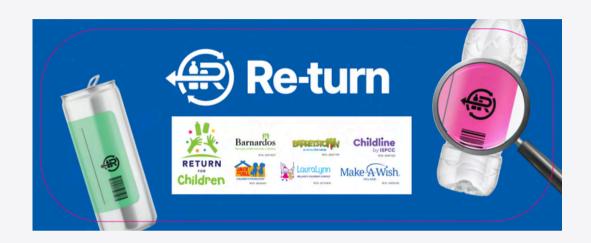

## Re-turn Bin Sticker Artwork

The Re-turn Bin Sticker Artwork can be used to stick onto donation bins at events. They can be alternated between designs in regard to deposits donated toward Return for Children or the event's own selected charity.