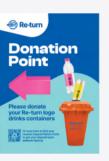

## **Directional Signage**

There are three variations of Directional Signage Posters available; the Orange Bin, the Bin Surround and the Bottle and Can poster if Re-turn bins are not being used at an event.

All signage points in 4 different locations, indicating to the event-goer the closest donation point to them.

The suggested dimensions for the directional signage poster is a standard A4.

Please <u>click here</u> to access the printing file.