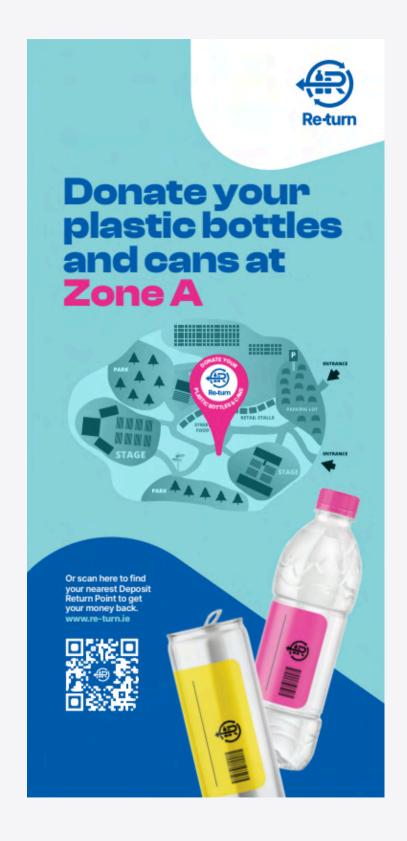

## **Directional Signage**

There are three variations of Directional Signage Posters available; the Orange Bin, the Bin Surround and the Bottle and Can poster if Re-turn bins are not being used at an event.

All signage points in 4 different locations, indicating to the event-goer the closest donation point to them.

The suggested dimensions for the directional signage poster is a standard A4.

Please <u>click here</u> to access the printing file.