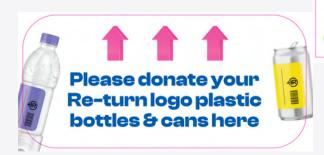

## **Directional Signage**

There are three variations of Directional Signage Posters available; the Orange Bin, the Bin Surround and the Bottle and Can poster if Re-turn bins are not being used at an event.

All signage points in 4 different locations, indicating to the event-goer the closest donation point to them.

The suggested dimensions for the directional signage poster is a standard A4.

Please <u>click here</u> to access the printing file.