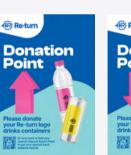

## **Directional Signage**

There are three variations of Directional Signage Posters available; the Orange Bin, the Bin Surround and the Bottle and Can poster if Re-turn bins are not being used at an event.

All signage points in 4 different locations, indicating to the event-goer the closest donation point to them.

The suggested dimensions for the directional signage poster is a standard A4.

Please <u>click here</u> to access the printing file.