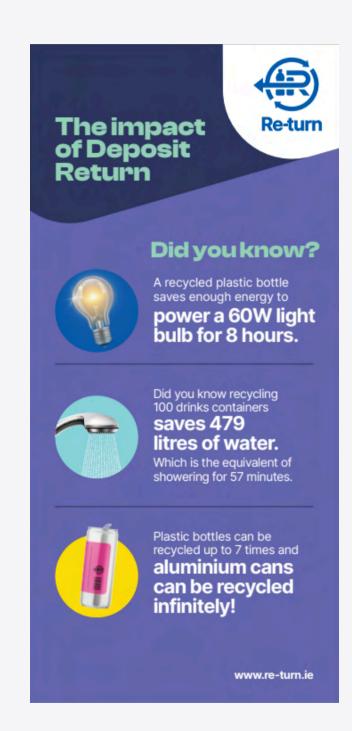

# **Stats Toblerone Table Talkers**

There are four variations of this table talker which include the impact of the Deposit Return Scheme on saving water and electricity.

The suggested dimensions for the Toblerone Table Talkers is 99mm x 210mm by a tri-fold.

## Stats Toblerone Stands

There are four variations of this table talker which include the impact of the Deposit Return Scheme on saving water and electricity.

The suggested dimensions for the Toblerone Table Talkers is 990mm x 2100mm by a tri-fold.