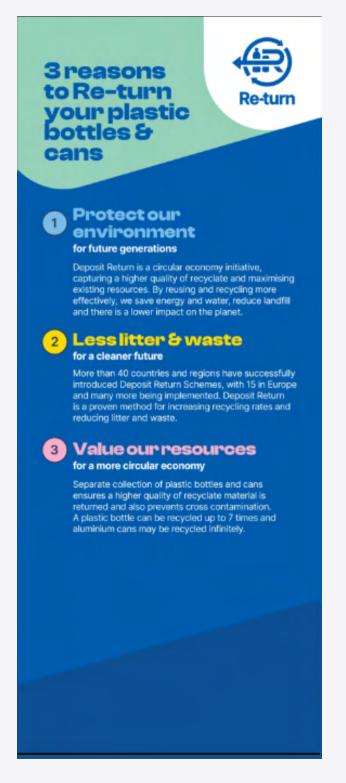

# **Event's Toblerone Table Talkers**

There are three variations of the the first Toblerone Table Talker visual available; the Orange Bin, the Bin Surround and the Bottle and Can poster if Re-turn bins are not being used at an event.

# **Event's Toblerone Stands**

There are three variations of the the first Toblerone Table Talker visual available; the Orange Bin, the Bin Surround and the Bottle and Can poster if Re-turn bins are not being used at an event.