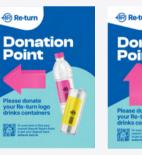

## **Directional Signage**

There are three variations of Directional Signage Posters available; the Orange Bin, the Bin Surround and the Bottle and Can poster if Re-turn bins are not being used at an event.

All signage points in 4 different locations, indicating to the event-goer the closest donation point to them.

The suggested dimensions for the directional signage poster is a standard A4.

Please <u>click here</u> to access the printing file.