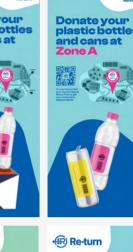

# **Event's Toblerone Table Talkers**

There are three variations of the the first Toblerone Table Talker visual available; the Orange Bin, the Bin Surround and the Bottle and Can poster if Re-turn bins are not being used at an event.

# **Event's Toblerone Stands**

There are three variations of the the first Toblerone Table Talker visual available; the Orange Bin, the Bin Surround and the Bottle and Can poster if Re-turn bins are not being used at an event.