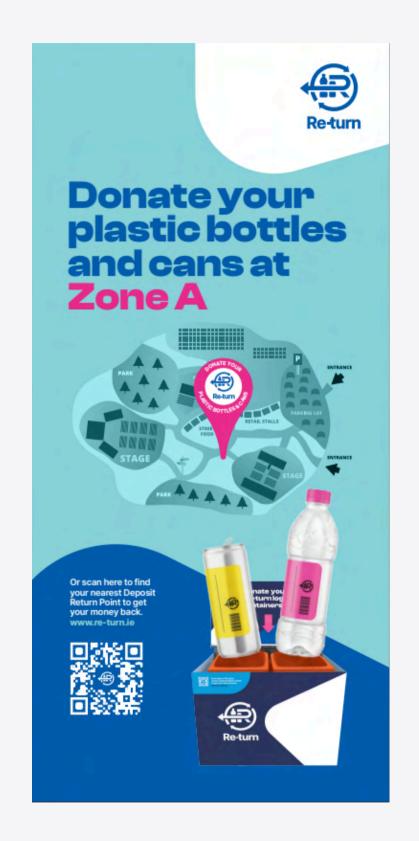

## **Directional Signage**

There are three variations of Directional Signage Posters available; the Orange Bin, the Bin Surround and the Bottle and Can poster if Re-turn bins are not being used at an event.

All signage points in 4 different locations, indicating to the event-goer the closest donation point to them.

The suggested dimensions for the directional signage poster is a standard A4.

Please <u>click here</u> to access the printing file.