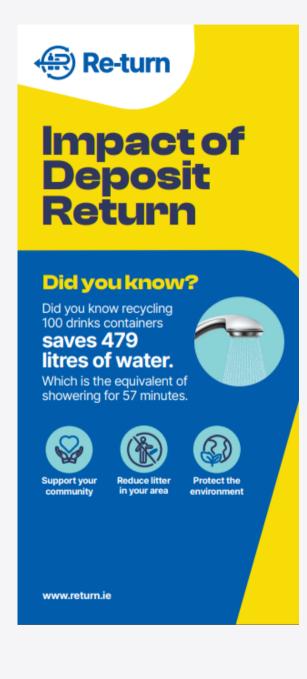

# **Stats Toblerone Table Talkers**

There are four variations of this table talker which include the impact of the Deposit Return Scheme on saving water and electricity.

The suggested dimensions for the Toblerone Table Talkers is 99mm x 210mm by a tri-fold.

## Stats Toblerone Stands

There are four variations of this table talker which include the impact of the Deposit Return Scheme on saving water and electricity.

The suggested dimensions for the Toblerone Table Talkers is 990mm x 2100mm by a tri-fold.