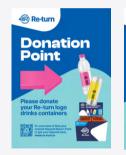

## **Directional Signage**

There are three variations of Directional Signage Posters available; the Orange Bin, the Bin Surround and the Bottle and Can poster if Re-turn bins are not being used at an event.

All signage points in 4 different locations, indicating to the event-goer the closest donation point to them.

The suggested dimensions for the directional signage poster is a standard A4.

Please <u>click here</u> to access the printing file.