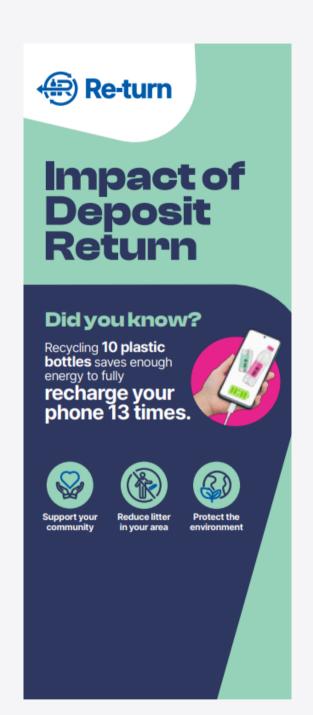

# **Stats Toblerone Table Talkers**

There are four variations of this table talker which include the impact of the Deposit Return Scheme on saving water and electricity.

The suggested dimensions for the Toblerone Table Talkers is 99mm x 210mm by a tri-fold.

#### Access the printing files below:

Click here for Dropbox
Click here for WeTransfer

Please note, these files can only be accessed by a commerical printer.