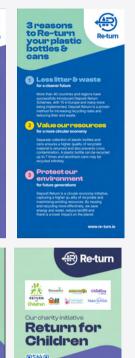

## Return for Children Toblerone Table Talker

The Return for Children Toblerone Table
Talker is a standalone design, which can be
incorporated in with the Event's and Stat's
Table Talker.

This would solely be used if the event has agreed to donate deposits from empty plastic bottles/can toward the Return for Children initiative.

## Return for Children Toblerone Stand

The Return for Children Toblerone Stand is a standalone design, which can be incorporated in with the Event's and Stat's Toblerone Stands.

This would solely be used if the event has agreed to donate deposits from empty plastic bottles/can toward the Return for Children initiative.