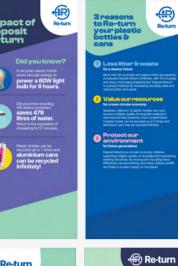

# **Stats Toblerone Table Talkers**

There are four variations of this table talker which include the impact of the Deposit Return Scheme on saving water and electricity.

The suggested dimensions for the Toblerone Table Talkers is 99mm x 210mm by a tri-fold.

## Stats Toblerone Stands

There are four variations of this table talker which include the impact of the Deposit Return Scheme on saving water and electricity.

The suggested dimensions for the Toblerone Table Talkers is 990mm x 2100mm by a tri-fold.