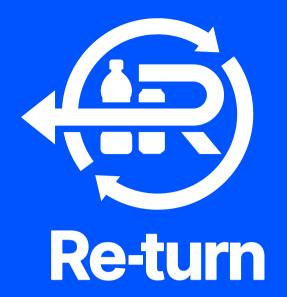

## **Directional Signage**

There are three variations of Directional Signage Posters available; the Orange Bin, the Bin Surround and the Bottle and Can poster if Re-turn bins are not being used at an event.

All signage points in 4 different locations, indicating to the event-goer the closest donation point to them.

The suggested dimensions for the directional signage poster is a standard A4.

Please <u>click here</u> to access the printing file.