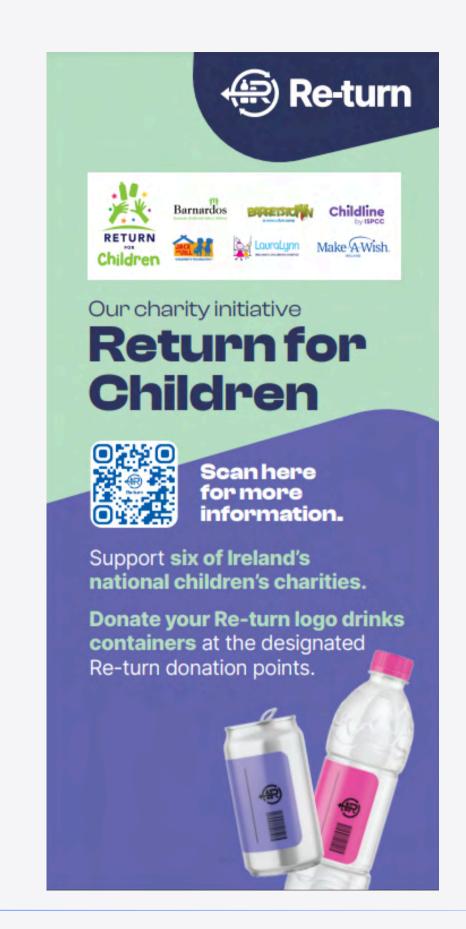

## Return for Children Toblerone Table Talker

The Return for Children Toblerone Table
Talker is a standalone design, which can be
incorporated in with the Event's and Stat's
Table Talker.

This would solely be used if the event has agreed to donate deposits from empty plastic bottles/can toward the Return for Children initiative.

## Return for Children Toblerone Stand

The Return for Children Toblerone Stand is a standalone design, which can be incorporated in with the Event's and Stat's Toblerone Stands.

This would solely be used if the event has agreed to donate deposits from empty plastic bottles/can toward the Return for Children initiative.