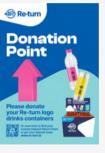

## **Directional Signage**

There are three variations of Directional Signage Posters available; the Orange Bin, the Bin Surround and the Bottle and Can poster if Re-turn bins are not being used at an event.

All signage points in 4 different locations, indicating to the event-goer the closest donation point to them.

The suggested dimensions for the directional signage poster is a standard A4.

Please <u>click here</u> to access the printing file.