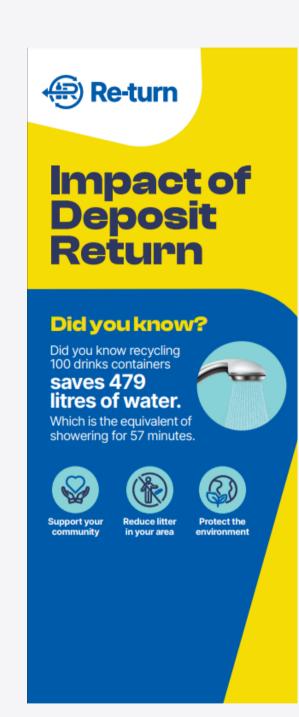

# **Stats Toblerone Table Talkers**

There are four variations of this table talker which include the impact of the Deposit Return Scheme on saving water and electricity.

The suggested dimensions for the Toblerone Table Talkers is 99mm x 210mm by a tri-fold.

## Stats Toblerone Stands

There are four variations of this table talker which include the impact of the Deposit Return Scheme on saving water and electricity.

The suggested dimensions for the Toblerone Table Talkers is 990mm x 2100mm by a tri-fold.