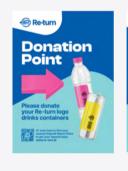

## **Directional Signage**

There are three variations of Directional Signage Posters available; the Orange Bin, the Bin Surround and the Bottle and Can poster if Re-turn bins are not being used at an event.

All signage points in 4 different locations, indicating to the event-goer the closest donation point to them.

The suggested dimensions for the directional signage poster is a standard A4.

Please <u>click here</u> to access the printing file.