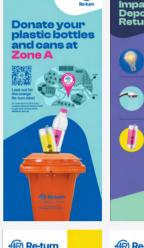

## **Directional Signage**

There are three variations of Directional Signage Posters available; the Orange Bin, the Bin Surround and the Bottle and Can poster if Re-turn bins are not being used at an event.

All signage points in 4 different locations, indicating to the event-goer the closest donation point to them.

The suggested dimensions for the directional signage poster is a standard A4.

Please <u>click here</u> to access the printing file.