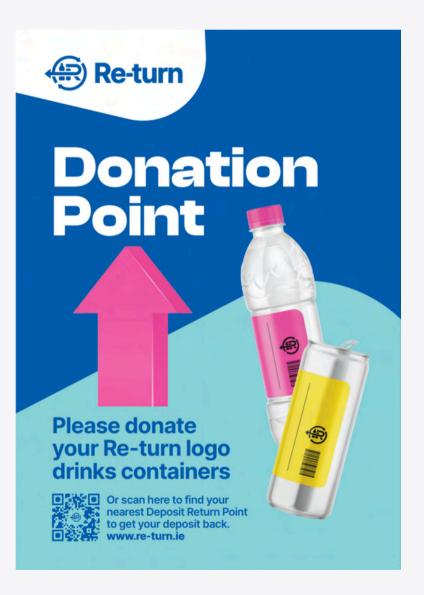

## **Directional Signage**

There are three variations of Directional Signage Posters available; the Orange Bin, the Bin Surround and the Bottle and Can poster if Re-turn bins are not being used at an event.

All signage points in 4 different locations, indicating to the event-goer the closest donation point to them.

The suggested dimensions for the directional signage poster is a standard A4.

Please <u>click here</u> to access the printing file.