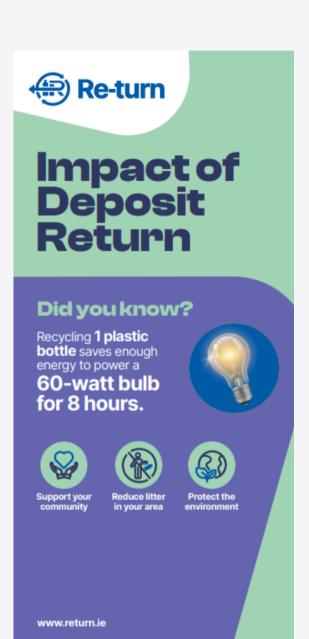

# **Stats Toblerone Table Talkers**

There are four variations of this table talker which include the impact of the Deposit Return Scheme on saving water and electricity.

The suggested dimensions for the Toblerone Table Talkers is 99mm x 210mm by a tri-fold.

## Stats Toblerone Stands

There are four variations of this table talker which include the impact of the Deposit Return Scheme on saving water and electricity.

The suggested dimensions for the Toblerone Table Talkers is 990mm x 2100mm by a tri-fold.