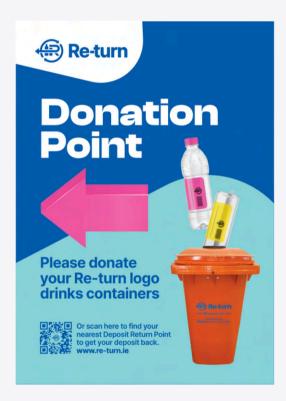

## **Directional Signage**

There are three variations of Directional Signage Posters available; the Orange Bin, the Bin Surround and the Bottle and Can poster if Re-turn bins are not being used at an event.

All signage points in 4 different locations, indicating to the event-goer the closest donation point to them.

The suggested dimensions for the directional signage poster is a standard A4.

Please <u>click here</u> to access the printing file.