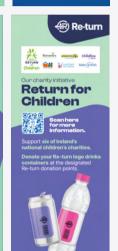

## Return for Children Toblerone Table Talker

The Return for Children Toblerone Table
Talker is a standalone design, which can be
incorporated in with the Event's and Stat's
Table Talker.

This would solely be used if the event has agreed to donate deposits from empty plastic bottles/can toward the Return for Children initiative.

## Return for Children Toblerone Stand

The Return for Children Toblerone Stand is a standalone design, which can be incorporated in with the Event's and Stat's Toblerone Stands.

This would solely be used if the event has agreed to donate deposits from empty plastic bottles/can toward the Return for Children initiative.