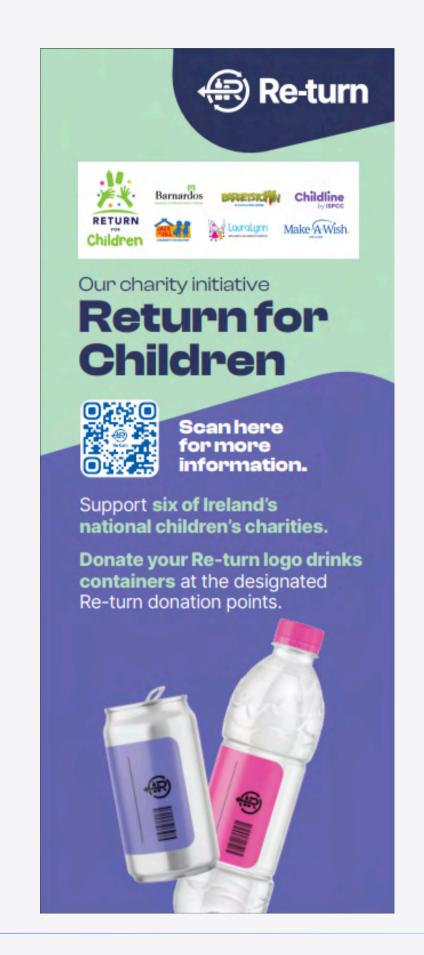

## Return for Children Toblerone Table Talker

The Return for Children Toblerone Table
Talker is a standalone design, which can be
incorporated in with the Event's and Stat's
Table Talker.

This would solely be used if the event has agreed to donate deposits from empty plastic bottles/can toward the Return for Children initiative.

## Return for Children Toblerone Stand

The Return for Children Toblerone Stand is a standalone design, which can be incorporated in with the Event's and Stat's Toblerone Stands.

This would solely be used if the event has agreed to donate deposits from empty plastic bottles/can toward the Return for Children initiative.