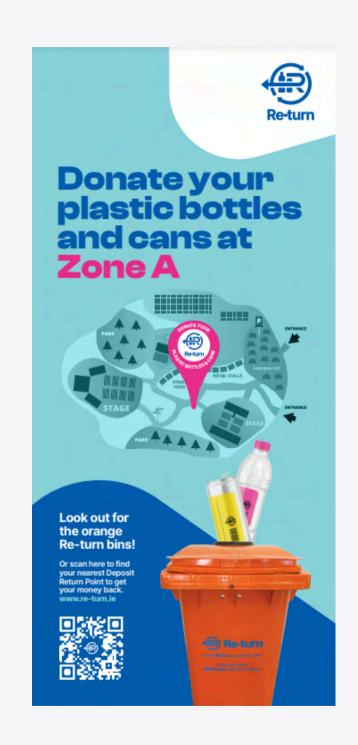

# **Event's Toblerone Stands**

There are three variations of the the first Toblerone Table Talker visual available; the Orange Bin, the Bin Surround and the Bottle and Can poster if Re-turn bins are not being used at an event.

The suggested dimensions for the Toblerone Stand is 990mm x 2100mm by a tri-fold.

#### Access the printing files below:

Click here for Dropbox
Click here for WeTransfer

Please note, these files can only be accessed by a commerical printer in order to edit the first visual to align with the event's donation station, and print the design.