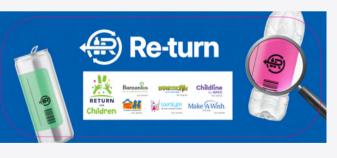

# **Stats Toblerone Table Talkers**

There are four variations of this table talker which include the impact of the Deposit Return Scheme on saving water and electricity.

The suggested dimensions for the Toblerone Table Talkers is 99mm x 210mm by a tri-fold.

## Stats Toblerone Stands

There are four variations of this table talker which include the impact of the Deposit Return Scheme on saving water and electricity.

The suggested dimensions for the Toblerone Table Talkers is 990mm x 2100mm by a tri-fold.