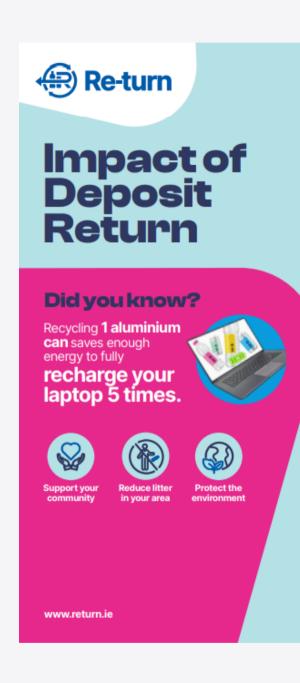

# **Stats Toblerone Table Talkers**

There are four variations of this table talker which include the impact of the Deposit Return Scheme on saving water and electricity.

The suggested dimensions for the Toblerone Table Talkers is 99mm x 210mm by a tri-fold.

## Stats Toblerone Stands

There are four variations of this table talker which include the impact of the Deposit Return Scheme on saving water and electricity.

The suggested dimensions for the Toblerone Table Talkers is 990mm x 2100mm by a tri-fold.