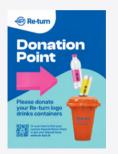

## **Directional Signage**

There are three variations of Directional Signage Posters available; the Orange Bin, the Bin Surround and the Bottle and Can poster if Re-turn bins are not being used at an event.

All signage points in 4 different locations, indicating to the event-goer the closest donation point to them.

The suggested dimensions for the directional signage poster is a standard A4.

Please <u>click here</u> to access the printing file.