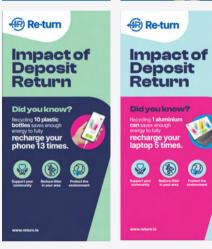

# **Stats Toblerone Table Talkers**

There are four variations of this table talker which include the impact of the Deposit Return Scheme on saving water and electricity.

The suggested dimensions for the Toblerone Table Talkers is 99mm x 210mm by a tri-fold.

#### Access the printing files below:

Click here for Dropbox
Click here for WeTransfer

Please note, these files can only be accessed by a commerical printer.