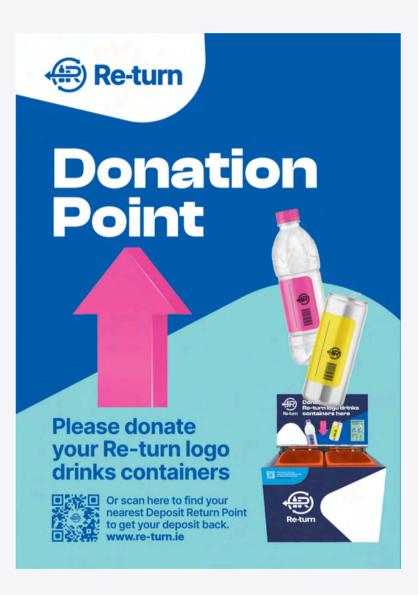

## **Directional Signage**

There are three variations of Directional Signage Posters available; the Orange Bin, the Bin Surround and the Bottle and Can poster if Re-turn bins are not being used at an event.

All signage points in 4 different locations, indicating to the event-goer the closest donation point to them.

The suggested dimensions for the directional signage poster is a standard A4.

Please <u>click here</u> to access the printing file.