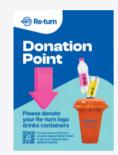

## **Directional Signage**

There are three variations of Directional Signage Posters available; the Orange Bin, the Bin Surround and the Bottle and Can poster if Re-turn bins are not being used at an event.

All signage points in 4 different locations, indicating to the event-goer the closest donation point to them.

The suggested dimensions for the directional signage poster is a standard A4.

Please <u>click here</u> to access the printing file.