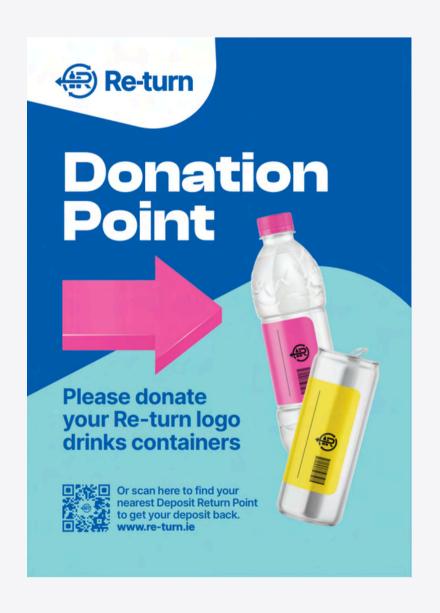

## **Directional Signage**

There are three variations of Directional Signage Posters available; the Orange Bin, the Bin Surround and the Bottle and Can poster if Re-turn bins are not being used at an event.

All signage points in 4 different locations, indicating to the event-goer the closest donation point to them.

The suggested dimensions for the directional signage poster is a standard A4.

Please <u>click here</u> to access the printing file.