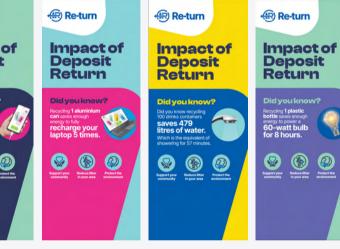

# **Stats Toblerone Table Talkers**

There are four variations of this table talker which include the impact of the Deposit Return Scheme on saving water and electricity.

The suggested dimensions for the Toblerone Table Talkers is 99mm x 210mm by a tri-fold.

## Stats Toblerone Stands

There are four variations of this table talker which include the impact of the Deposit Return Scheme on saving water and electricity.

The suggested dimensions for the Toblerone Table Talkers is 990mm x 2100mm by a tri-fold.