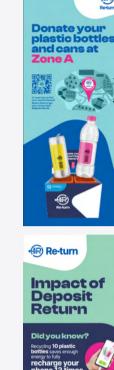

# **Event's Toblerone Table Talkers**

There are three variations of the the first Toblerone Table Talker visual available; the Orange Bin, the Bin Surround and the Bottle and Can poster if Re-turn bins are not being used at an event.

# **Event's Toblerone Stands**

There are three variations of the the first Toblerone Table Talker visual available; the Orange Bin, the Bin Surround and the Bottle and Can poster if Re-turn bins are not being used at an event.

# **Stats Toblerone Table Talkers**

There are four variations of this table talker which include the impact of the Deposit Return Scheme on saving water and electricity.

The suggested dimensions for the Toblerone Table Talkers is 99mm x 210mm by a tri-fold.