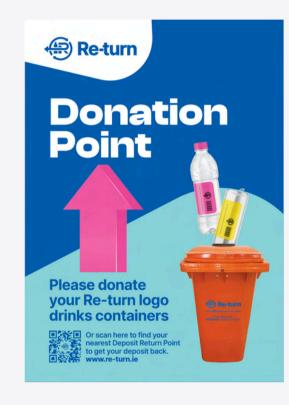

## **Directional Signage**

There are three variations of Directional Signage Posters available; the Orange Bin, the Bin Surround and the Bottle and Can poster if Re-turn bins are not being used at an event.

All signage points in 4 different locations, indicating to the event-goer the closest donation point to them.

The suggested dimensions for the directional signage poster is a standard A4.

Please <u>click here</u> to access the printing file.