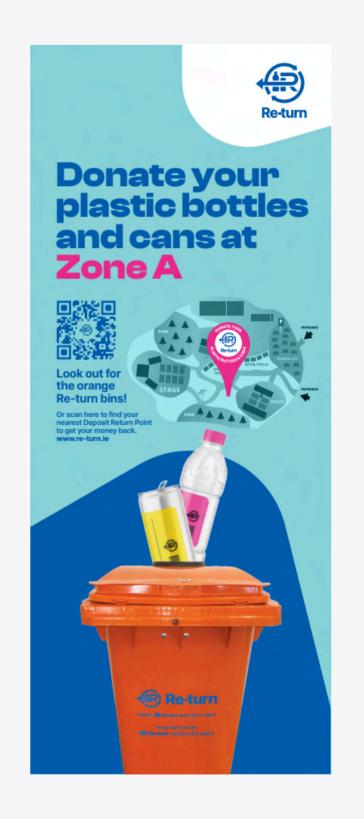

# **Event's Toblerone Table Talkers**

There are three variations of the the first Toblerone Table Talker visual available; the Orange Bin, the Bin Surround and the Bottle and Can poster if Re-turn bins are not being used at an event.

The suggested dimensions for the Toblerone Table Talkers is 99mm x 210mm by a tri-fold.

#### Access the printing files below:

Click here for Dropbox
Click here for WeTransfer

Please note, these files can only be accessed by a commerical printer in order to edit the first visual to align with the event's donation station, and print the design.