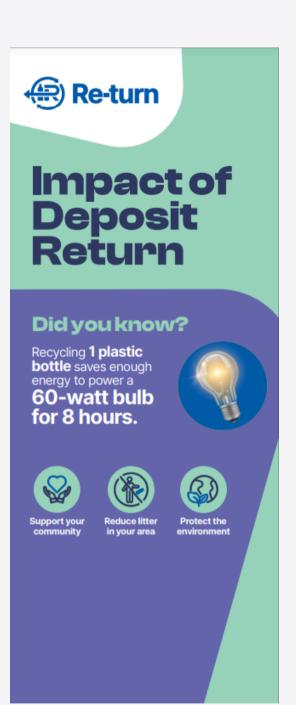

# **Stats Toblerone Table Talkers**

There are four variations of this table talker which include the impact of the Deposit Return Scheme on saving water and electricity.

The suggested dimensions for the Toblerone Table Talkers is 99mm x 210mm by a tri-fold.

## Stats Toblerone Stands

There are four variations of this table talker which include the impact of the Deposit Return Scheme on saving water and electricity.

The suggested dimensions for the Toblerone Table Talkers is 990mm x 2100mm by a tri-fold.