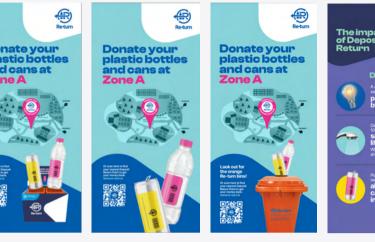

# **Event's Toblerone Table Talkers**

There are three variations of the the first Toblerone Table Talker visual available; the Orange Bin, the Bin Surround and the Bottle and Can poster if Re-turn bins are not being used at an event.

The suggested dimensions for the Toblerone Table Talkers is 99mm x 210mm by a tri-fold.

#### Access the printing files below:

Click here for Dropbox
Click here for WeTransfer

Please note, these files can only be accessed by a commerical printer in order to edit the first visual to align with the event's donation station, and print the design.