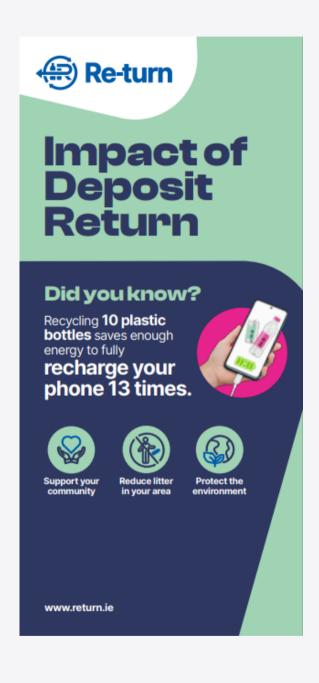

# **Stats Toblerone Table Talkers**

There are four variations of this table talker which include the impact of the Deposit Return Scheme on saving water and electricity.

The suggested dimensions for the Toblerone Table Talkers is 99mm x 210mm by a tri-fold.

## Stats Toblerone Stands

There are four variations of this table talker which include the impact of the Deposit Return Scheme on saving water and electricity.

The suggested dimensions for the Toblerone Table Talkers is 990mm x 2100mm by a tri-fold.