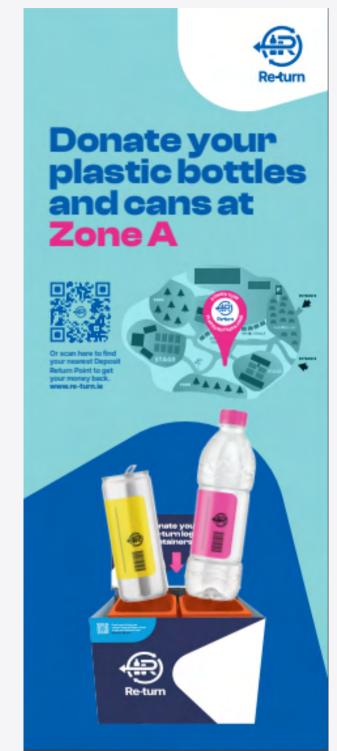

## **Directional Signage**

There are three variations of Directional Signage Posters available; the Orange Bin, the Bin Surround and the Bottle and Can poster if Re-turn bins are not being used at an event.

All signage points in 4 different locations, indicating to the event-goer the closest donation point to them.

The suggested dimensions for the directional signage poster is a standard A4.

Please <u>click here</u> to access the printing file.