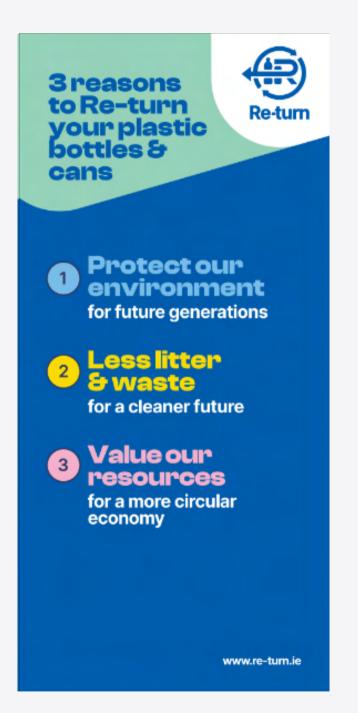

# **Event's Toblerone Table Talkers**

There are three variations of the the first Toblerone Table Talker visual available; the Orange Bin, the Bin Surround and the Bottle and Can poster if Re-turn bins are not being used at an event.

# **Event's Toblerone Stands**

There are three variations of the the first Toblerone Table Talker visual available; the Orange Bin, the Bin Surround and the Bottle and Can poster if Re-turn bins are not being used at an event.