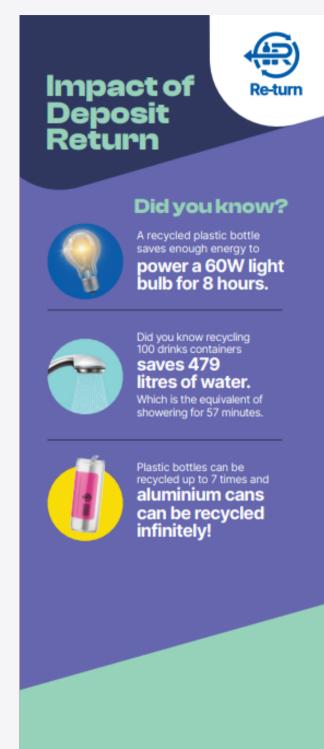

# **Stats Toblerone Table Talkers**

There are four variations of this table talker which include the impact of the Deposit Return Scheme on saving water and electricity.

The suggested dimensions for the Toblerone Table Talkers is 99mm x 210mm by a tri-fold.

## Stats Toblerone Stands

There are four variations of this table talker which include the impact of the Deposit Return Scheme on saving water and electricity.

The suggested dimensions for the Toblerone Table Talkers is 990mm x 2100mm by a tri-fold.