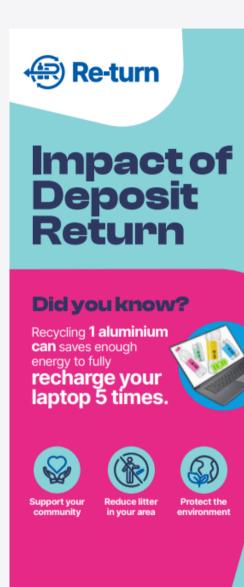

# **Stats Toblerone Table Talkers**

There are four variations of this table talker which include the impact of the Deposit Return Scheme on saving water and electricity.

The suggested dimensions for the Toblerone Table Talkers is 99mm x 210mm by a tri-fold.

#### Access the printing files below:

Click here for Dropbox
Click here for WeTransfer

Please note, these files can only be accessed by a commerical printer.