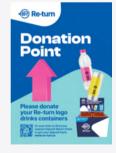

## **Directional Signage**

There are three variations of Directional Signage Posters available; the Orange Bin, the Bin Surround and the Bottle and Can poster if Re-turn bins are not being used at an event.

All signage points in 4 different locations, indicating to the event-goer the closest donation point to them.

The suggested dimensions for the directional signage poster is a standard A4.

Please <u>click here</u> to access the printing file.