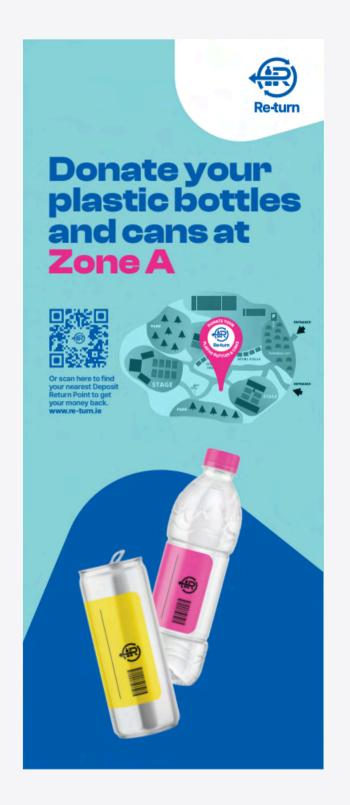

# **Event's Toblerone Table Talkers**

There are three variations of the the first Toblerone Table Talker visual available; the Orange Bin, the Bin Surround and the Bottle and Can poster if Re-turn bins are not being used at an event.

The suggested dimensions for the Toblerone Table Talkers is 99mm x 210mm by a tri-fold.

#### Access the printing files below:

Click here for Dropbox
Click here for WeTransfer

Please note, these files can only be accessed by a commerical printer in order to edit the first visual to align with the event's donation station, and print the design.