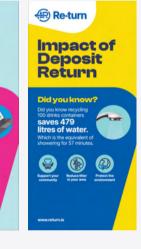

# **Stats Toblerone Table Talkers**

There are four variations of this table talker which include the impact of the Deposit Return Scheme on saving water and electricity.

The suggested dimensions for the Toblerone Table Talkers is 99mm x 210mm by a tri-fold.

#### Access the printing files below:

Click here for Dropbox
Click here for WeTransfer

Please note, these files can only be accessed by a commerical printer.