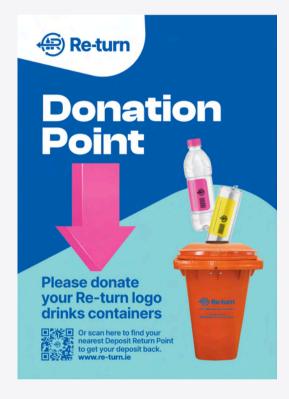

## **Directional Signage**

There are three variations of Directional Signage Posters available; the Orange Bin, the Bin Surround and the Bottle and Can poster if Re-turn bins are not being used at an event.

All signage points in 4 different locations, indicating to the event-goer the closest donation point to them.

The suggested dimensions for the directional signage poster is a standard A4.

Please <u>click here</u> to access the printing file.